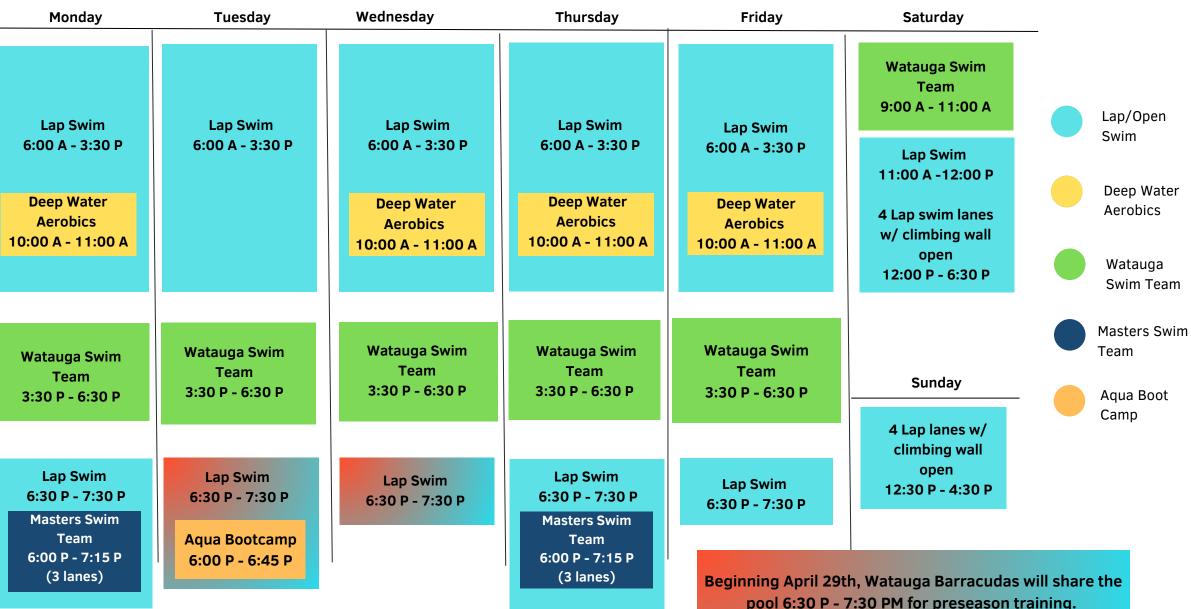

sons<br>4 P - 5:30 P        | Swim Lessons<br>4 P - 5:30 P         |                              | Sunday                               |                                                  |
| Public Swim<br>5:30 P - 7:30 P       | Water Aerobics<br>5:30 P - 6:30 P     | Public Swim<br>5:30 P - 7:30 P      | Water Aerobics<br>5:30 P - 6:30 P    |                              | Public Swim<br>12:30 P - 4:30 P      |                                                  |
|                                      | Public Swim<br>6:30 P - 7:30          |                                     | Public Swim<br>6:30 P - 7:30 P       | Mon                          | day through Thurso<br>pool is closed | days 12 p - 2 P the Rec<br>to the public         |



## WCRC Lap Pool (Spring)

February 10 - June 8